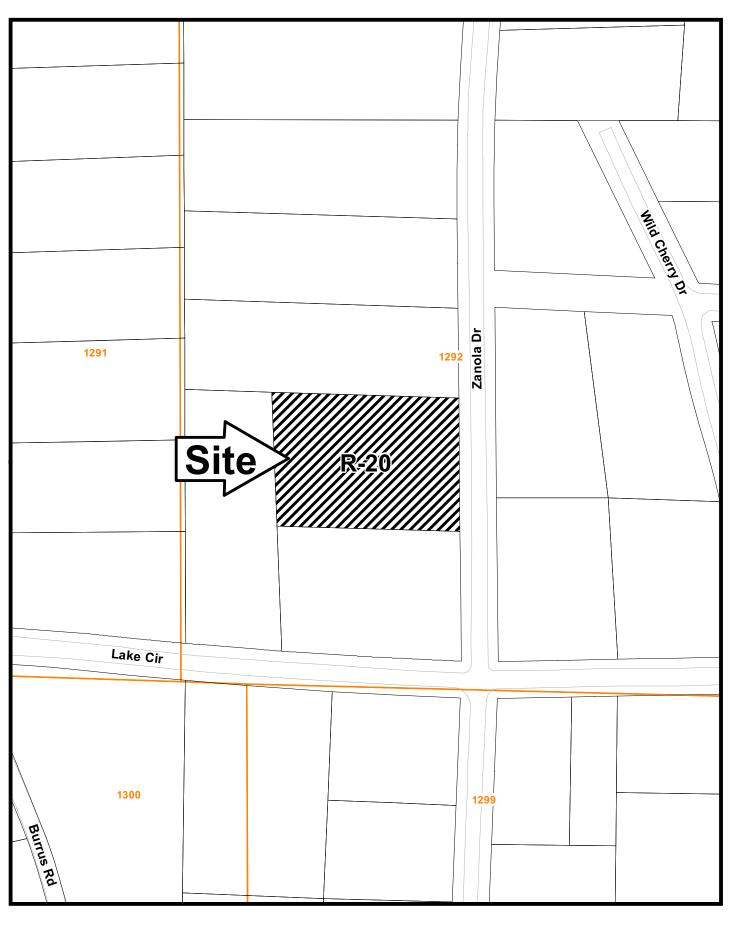

| APPLICANT:                                 | NT: Jeffery Laplante |                            | PETITION No.:        | V-21       |
|--------------------------------------------|----------------------|----------------------------|----------------------|------------|
| PHONE:                                     | 678-389-3957         |                            | DATE OF HEARING:     | 02-10-2016 |
| <b>REPRESENTATIVE:</b> Jeffery A. Laplante |                      |                            | PRESENT ZONING:      | R-20       |
| <b>PHONE:</b> 678                          |                      | 8-389-3957                 | LAND LOT(S):         | 1292       |
| TITLEHOLDER: Jeffery A. Laplante           |                      |                            | DISTRICT:            | 19         |
| PROPERTY LOCATION: On                      |                      | On the west side of Zanola | SIZE OF TRACT:       | 0.67 acre  |
| Drive, north of Lake Circle                |                      |                            | COMMISSION DISTRICT: | 4          |
| Drive, north of Lake Circle                |                      |                            | COMMISSION DISTRICT: | 4          |

(5518 Zanola Drive).

**TYPE OF VARIANCE:**1) Allow an accessory structure (metal frame carport #1) to the front and side of the<br/>principal structure; 2) waive the side setback for an accessory structure under 650 square feet (approximately 360<br/>square foot metal frame carport #1) from the required 10 feet to three feet adjacent to the southern property line; 3)<br/>waive the required setbacks for an accessory structure over 650 square feet (approximately 750 square foot 2-story<br/>frame garage) from the required 100 feet to seven feet adjacent to the southern property line and to 26 feet adjacent<br/>to the rear property line; and 4) waive the rear setback for an accessory structure under 650 square feet (approximately<br/>168 square foot wood shed) from the required 35 feet to 19 feet.