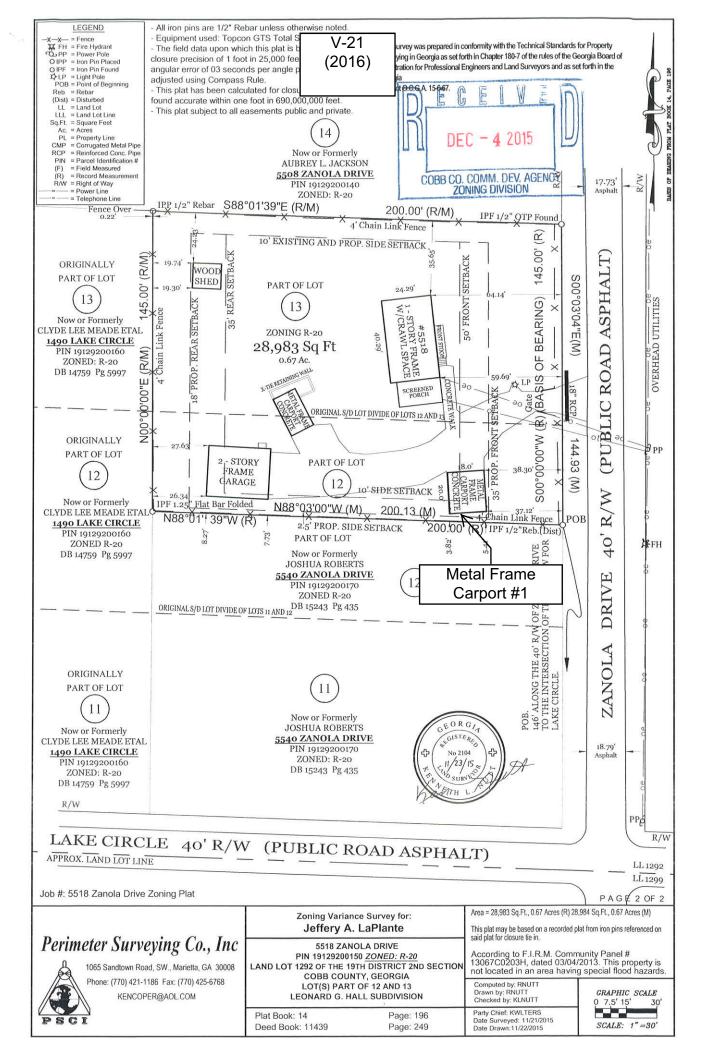

| APPLICANT:                                 | NT: Jeffery Laplante |                            | PETITION No.:        | V-21       |
|--------------------------------------------|----------------------|----------------------------|----------------------|------------|
| PHONE:                                     | 678-389-3957         |                            | DATE OF HEARING:     | 02-10-2016 |
| <b>REPRESENTATIVE:</b> Jeffery A. Laplante |                      |                            | PRESENT ZONING:      | R-20       |
| <b>PHONE:</b> 678                          |                      | 8-389-3957                 | LAND LOT(S):         | 1292       |
| TITLEHOLDER: Jeffery A. Laplante           |                      |                            | DISTRICT:            | 19         |
| PROPERTY LOCATION: On                      |                      | On the west side of Zanola | SIZE OF TRACT:       | 0.67 acre  |
| Drive, north of Lake Circle                |                      |                            | COMMISSION DISTRICT: | 4          |
| Drive, north of Lake Circle                |                      |                            | COMMISSION DISTRICT: | 4          |

(5518 Zanola Drive).

**TYPE OF VARIANCE:**1) Allow an accessory structure (metal frame carport #1) to the front and side of the<br/>principal structure; 2) waive the side setback for an accessory structure under 650 square feet (approximately 360<br/>square foot metal frame carport #1) from the required 10 feet to three feet adjacent to the southern property line; 3)<br/>waive the required setbacks for an accessory structure over 650 square feet (approximately 750 square foot 2-story<br/>frame garage) from the required 100 feet to seven feet adjacent to the southern property line and to 26 feet adjacent<br/>to the rear property line; and 4) waive the rear setback for an accessory structure under 650 square feet (approximately<br/>168 square foot wood shed) from the required 35 feet to 19 feet.

**SITE PLAN REVIEW:** If this variance request is approved, a subdivision plat revision must be recorded prior to the issuance of the certificate of occupancy showing all improvements on the lot and referencing the variance case in the standard plat revision note. The surveyor must submit the plat to the Site Plan Review Section, Community Development Agency for review and approval prior to recording. Call 770-528-2147.